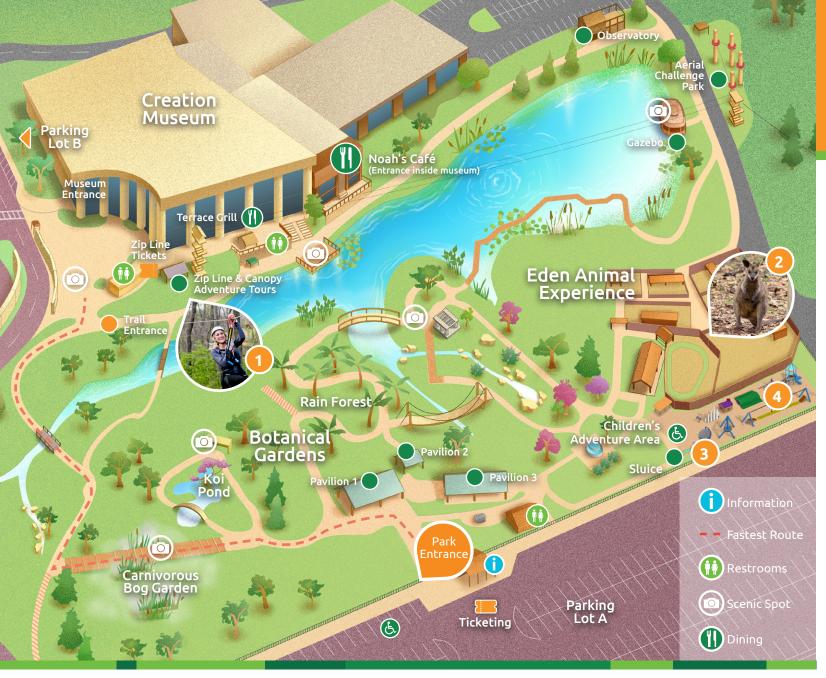

## **Botanical Gardens**

Enjoy beautifully themed gardens and a three-acre lake with a mile of paved trails. Cross over five bridges and view a variety of waterfalls as you explore the beauty of God's creation all around you.

### D Zip Line and Canopy Adventure Tours\*

Soar across thousands of feet of zip lines reaching speeds up to 45 mph and eight stories in the air. Try the exhilarating **Dragon's Descent free fall** (a near 50-foot descent) or test your balance on the **Raptor's Nest Aerial Challenge Park!** Fun for all ages.

## 2 Eden Animal Experience

Fall in love with alpacas, goats, sheep, chickens, coatis, and other fun animals, including our wallaby and donkey.

## 3 Mining Sluice\*

Pan for unique treasures at our Mining Sluice. You will uncover gemstones and then identify them while learning about geology.

All outside activities are weather permitting.

### Playground

Come and enjoy our specially designed playground for children of all abilities.

\* Additional charges apply

1:1 an attraction of Answers in Genesis