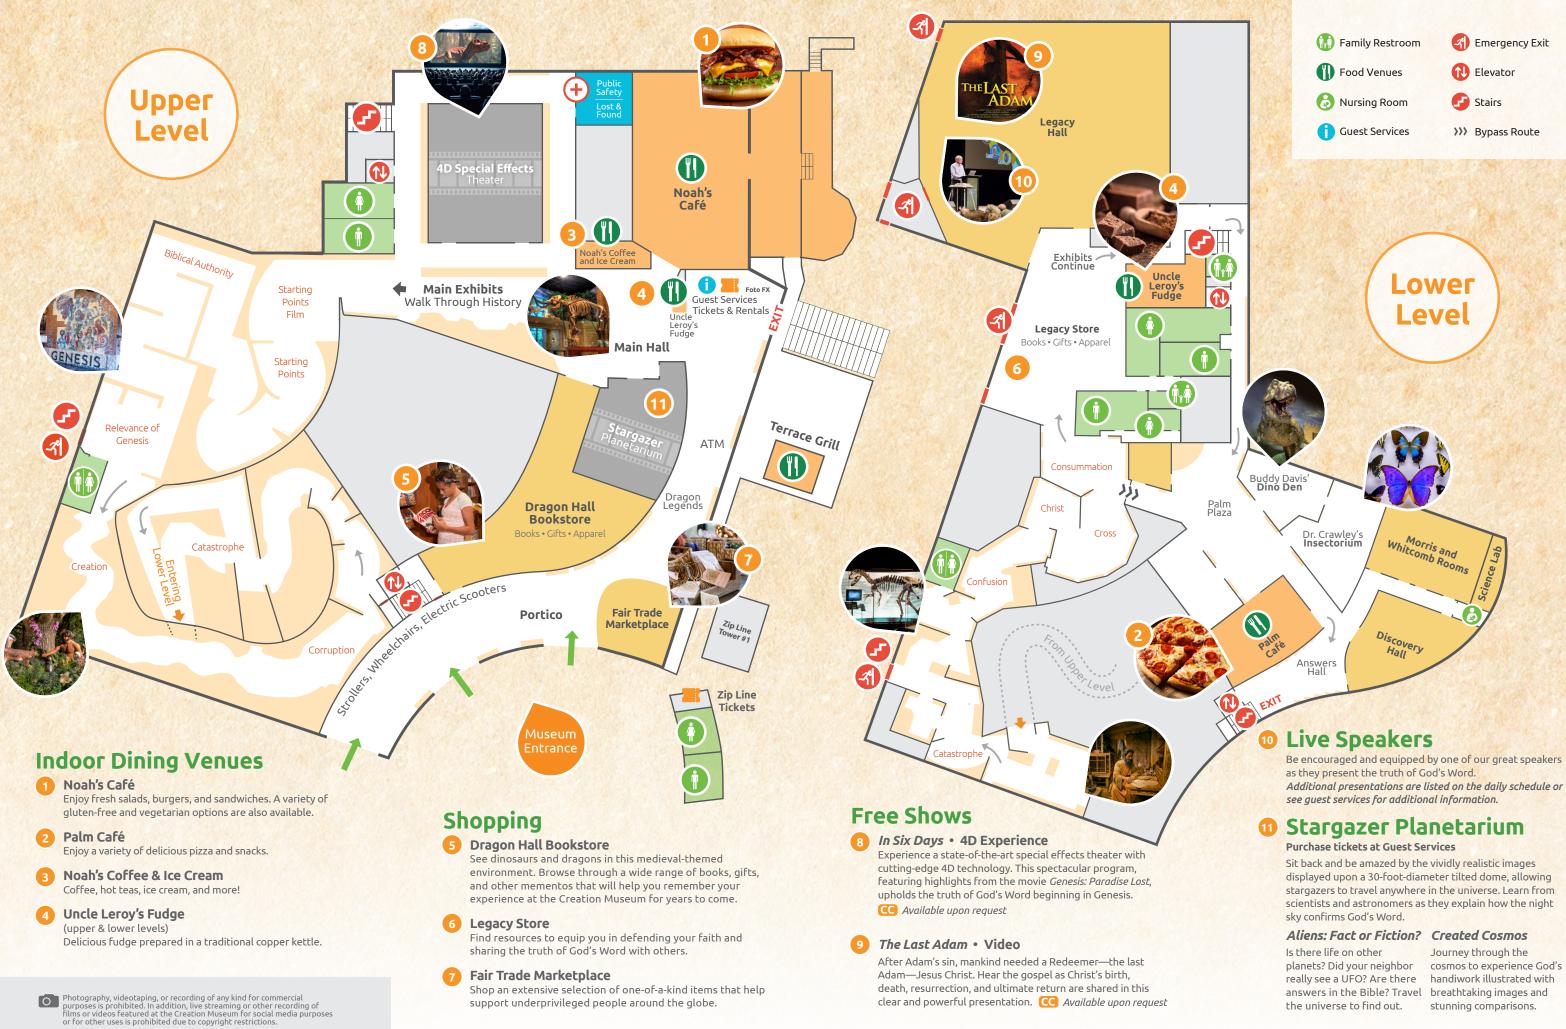

## CREATION MUSEUM.

## Accessibility Options

Visit Guest Services to learn about these accessibility options.



Need a stroller, wheelchair, or electric scooter? Rent any of these items for the day. *Rentals are first come, first served.* 

For more information about accessibility options, please visit **CreationMuseum.org/accessibility**.



Nursing room located in lower level of the Creation Museum.

# Incredible Value!

Upgrade your voyage with a **Creation Museum** + **Ark Encounter** Combo Ticket! <sub>See Guest Services for details.</sub>

# Welcome to the **Creation Museum!**

## **Botanical Gardens**

Enjoy beautifully themed gardens and a three-acre lake with a mile of paved trails. Cross over five bridges and view a variety of waterfalls as you explore the beauty of God's