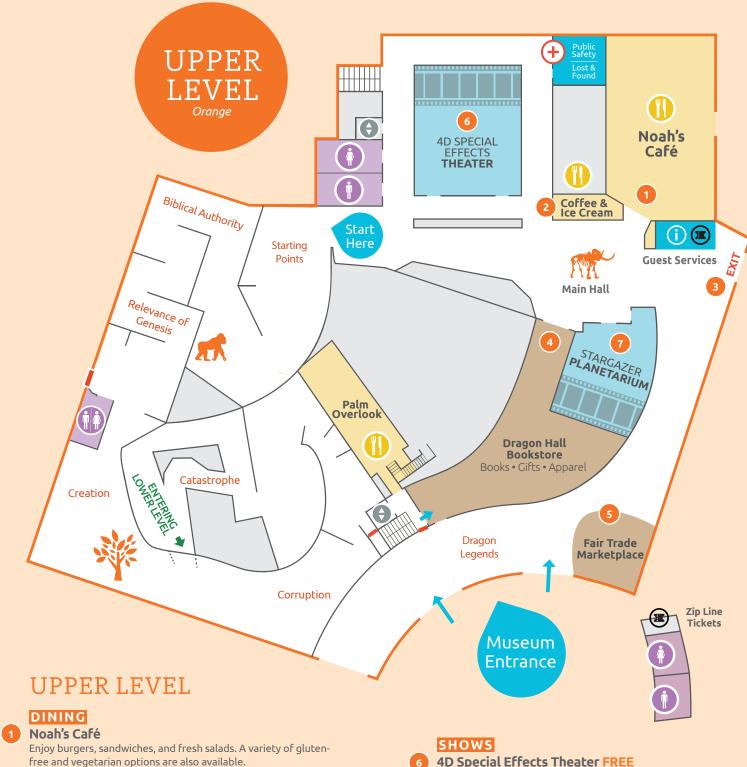

2 Noah's Coffee & Ice Cream Coffee, hot teas, ice cream, and more!

### SHOPPING

(4) Dragon Hall Bookstore Browse through books, souvenirs, and gifts.

### 5 Fair Trade Marketplace

Shop an extensive selection of one-of-a-kind items that help support underprivileged people around the globe.

#### 6 4D Special Effects Theater FREE

Watch *In Six Days*, a spectacular program featuring highlights from the movie *Genesis: Paradise Lost*—one that upholds the truth of God's Word beginning in Genesis. Included with Creation Museum Admission Ticket

7 Stargazer Planetarium Purchase Tickets at Guest Se Sit back and be amazed by the vividly realistic images displayed upon a 30-foot-diameter tilted dome, allowing stargazers to travel anywhere in the universe. Learn from scientists and astronomers as they explain how the night sky confirms God's Word.

#### Aliens: Fact or Fiction?

Is there life on other planets? Did your neighbor really see a UFO? Are there answers in the Bible? Travel the universe and find out. CC

**Created Cosmos** Journey through the cosmos to experience God's handiwork illustrated with breathtaking images and stunning comparisons. CC

Palm Plaza Enjoy the view as you eat pizza, sandwiches, and salads. Seasonal Availability

9 Uncle Leroy's Fudge Delicious fudge prepared in a traditional copper kettle.

## SHOPPING

8

10 Legacy Store Find resources to equip you in defending your faith and sharing the truth of God's Word with others.

### 11 Legacy Hall

Be encouraged and equipped by one of our great speakers as they present the truth of God's Word.