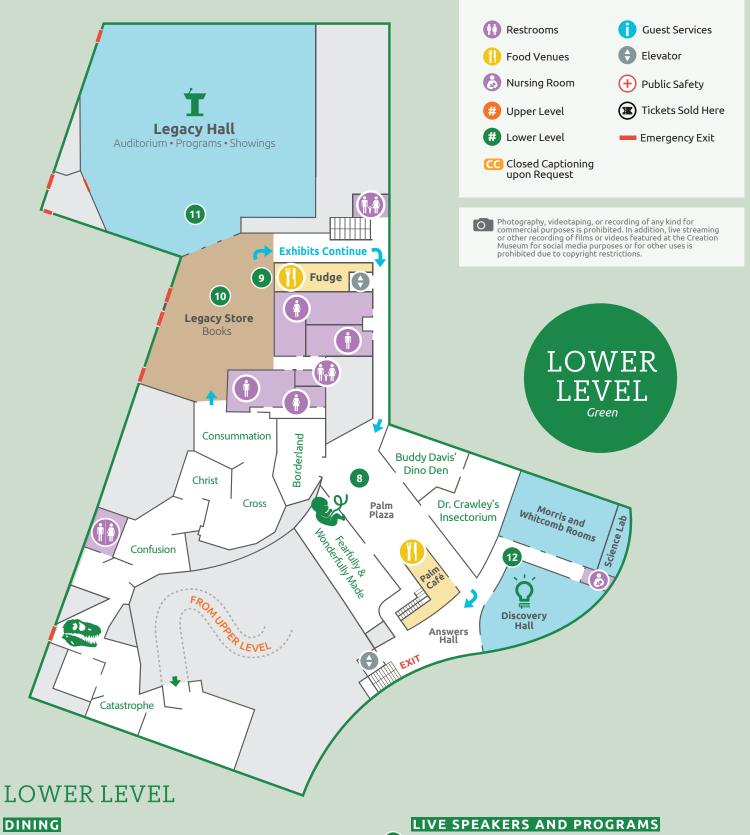

Palm Plaza Enjoy the view as you eat pizza, sandwiches, and salads. Seasonal Availability

9 Uncle Leroy's Fudge Delicious fudge prepared in a traditional copper kettle.

## SHOPPING

8

10 Legacy Store Find resources to equip you in defending your faith and sharing the truth of God's Word with others.

### 11 Legacy Hall

Be encouraged and equipped by one of our great speakers as they present the truth of God's Word.