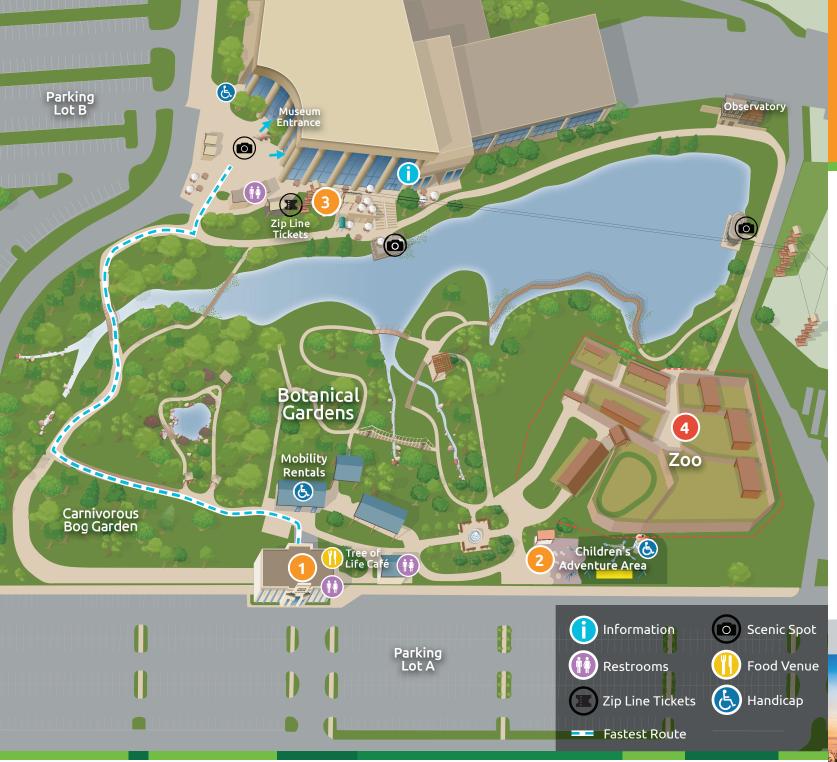

# **Botanical Gardens**

Enjoy beautifully themed gardens and a three-acre lake with a mile of paved trails. Cross over five bridges and view a variety of waterfalls as you explore the beauty of God's creation all around you.

# Welcome Center

We are glad you're here! Come and buy tickets or check in with previously purchased tickets at the Welcome Center. Get all the information you will need to start your journey through the Creation Museum. Grab cookies, soft pretzels, and freshly squeezed lemonade at Tree of Life Café!

# Playground

Come and enjoy our specially designed playground for children of all abilities.

# 3 Zip Line and Canopy **Adventure Tours**

Soar across thousands of feet of zip lines reaching speeds up to 45 mph and heights up to eight stories in the air. Try the exhilarating Dragon's Descent Free Fall (a near 50-foot descent) or test your balance on the **Raptor's Nest Aerial** Challenge Park! Fun for all ages. Purchase tickets at zip line ticket booth.

Zoo

Please excuse the dust as we are updating our zoo experience; the current zoo area is **open daily** during construction. Follow us on Facebook to see the progress of the new zoo experience, including more animals, new encounters, and additional education spaces for your next visit.