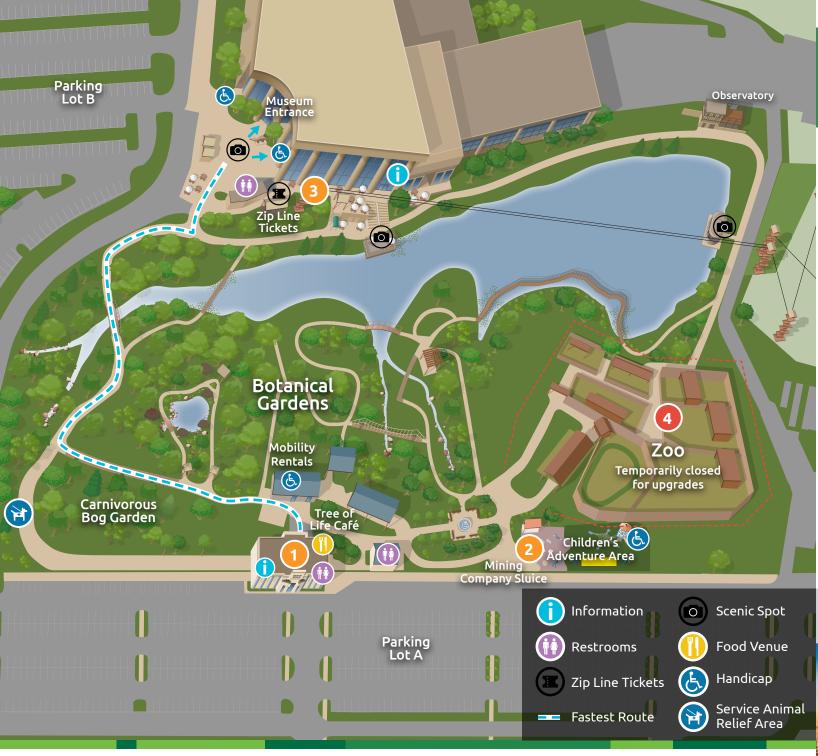

# **Botanical Gardens**

Enjoy beautifully themed gardens and a three-acre lake with a mile of paved trails. Cross over five bridges and view a variety of waterfalls as you explore the beauty of God's creation all around you.

# Welcome Center

We are glad you're here! Come and buy tickets or check in with previously purchased tickets at the Welcome Center. Get all the information you will need to start your journey through the Creation Museum. Grab cookies, soft pretzels, and freshly squeezed lemonade at Tree of Life Café!

# Playground

Come and enjoy our specially designed playground for children of all abilities.

# 3 Zip Line and Canopy **Adventure Tours**

Soar across thousands of feet of zip lines, reaching speeds up to 45 mph and heights up to eight stories in the air. Try the exhilarating **Dragon's Descent Free Fall** (a near 50-foot descent) or test your balance on the **Raptor's Nest Aerial** Challenge Park! Fun for all ages. Purchase tickets at zip line ticket booth.

Zoo

Please excuse the dust; the current zoo area is **temporarily closed** while under renovations. To see live animals during your visit, check out our animal encounters in Legacy Hall. Follow us on Facebook to see the progress of the new zoo experience, including more animals, new encounters, and additional education spaces for your next visit.