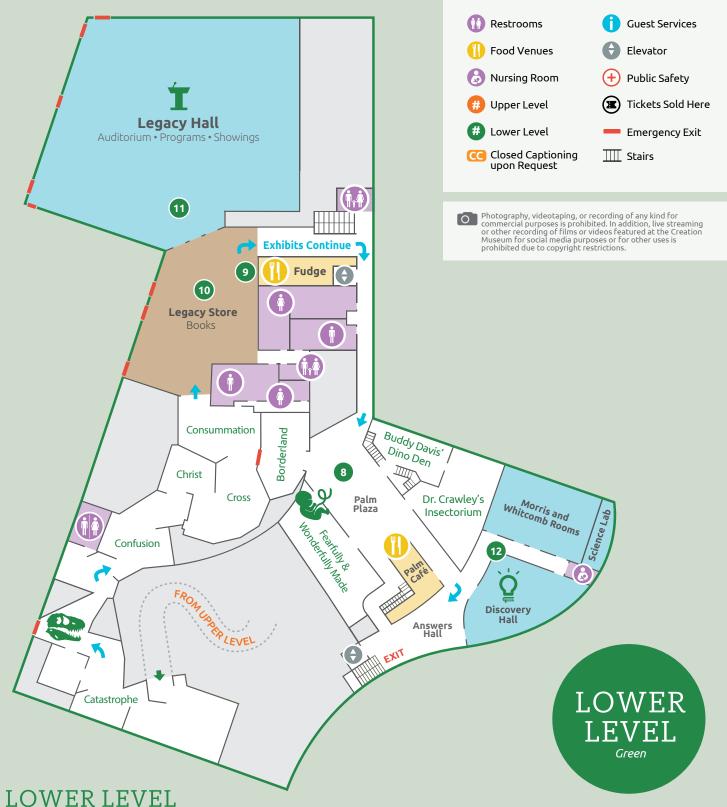

# DINING

Palm Plaza

(8)

Enjoy the view as you eat pizza, sandwiches, and salads. Seasonal Availability

(9) Uncle Leroy's Fudge Delicious fudge prepared in a traditional copper kettle.

### SHOPPING

(10) Legacy Store Find resources to equip you in defending your faith and sharing the truth of God's Word with others.

Have a professional photo taken as a souvenir!

#### LIVE SPEAKERS AND PROGRAMS

11 Legacy Hall

Be encouraged and equipped by one of our great speakers as they present the truth of God's Word.

12 Discovery Hall and Morris/Whitcomb Rooms Enjoy a free interactive session learning about God's amazing creation in a variety of science topics.