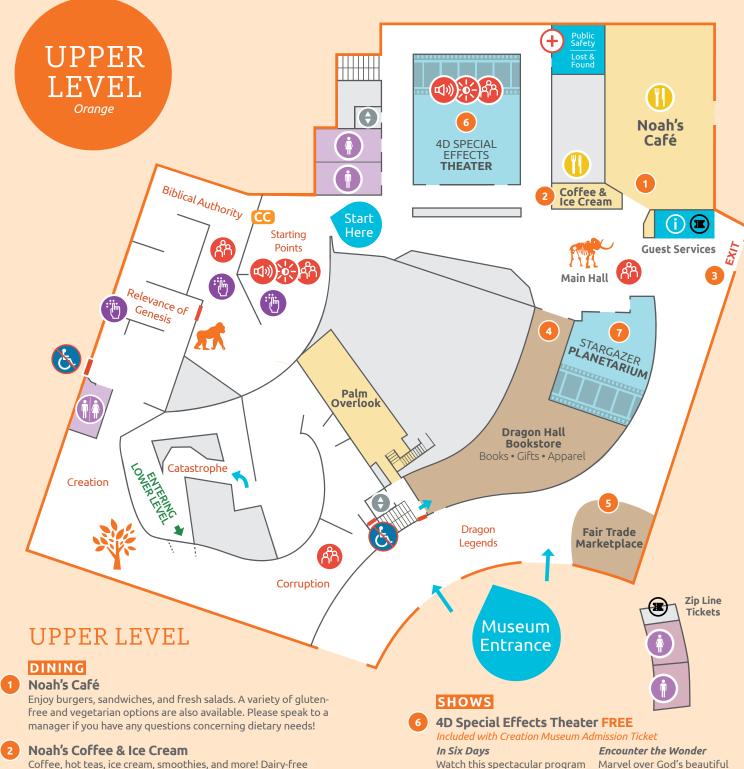

7 Stargazer Planetarium

Sit back and be amazed by the vividly realistic images displayed upon a 30-foot-diameter tilted dome, allowing stargazers to travel anywhere in the universe. Learn from scientists and astronomers as they explain how the night sky confirms God's Word.

Aliens: Fact or Fiction? Is there life on other planets? Did your neighbor really see a UFO? Are there answers in the Bible? Travel the universe and find out. CC

Created Cosmos Journey through the cosmos images and stunning

plan of salvation that began in a garden 6,000 years ago. 📿 Both include flashing lights and 4D effects—see an attendant

# for more sensory information.

to experience God's handiwork illustrated with breathtaking comparisons. CC

Assisted listening devices are available upon request.

- 12 Discovery Hall and Morris/Whitcomb Rooms Enjoy a free interactive session learning about God's amazing creation in a variety of science topics.