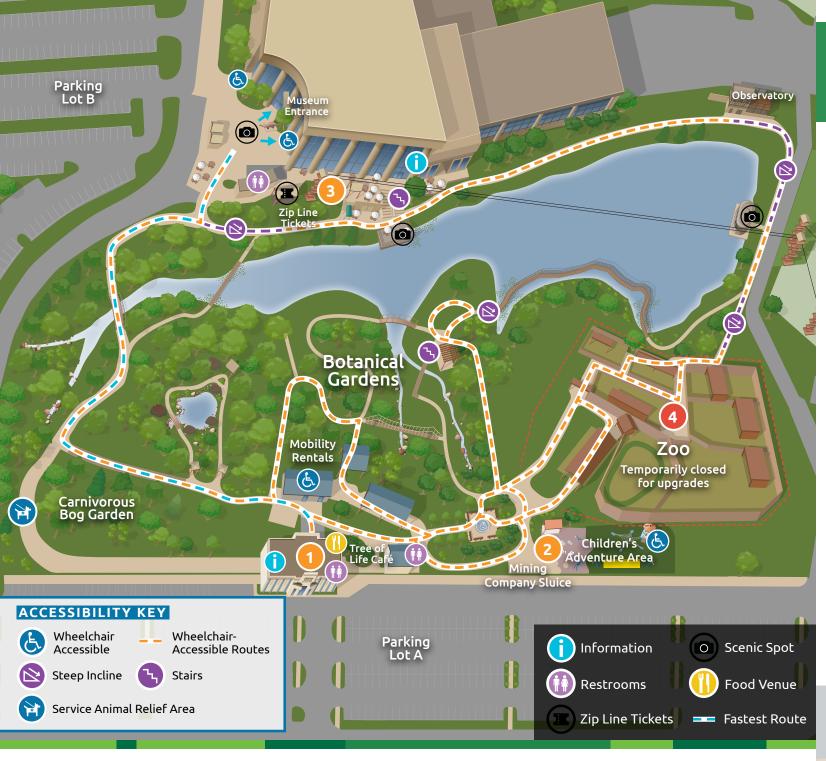

### **Botanical Gardens**

Enjoy beautifully themed gardens and a threeacre lake with a mile of paved trails. Cross over five bridges and view a variety of waterfalls as you explore the beauty of God's creation all around you. Wheelchair-accessible routes are highlighted in orange above.

# 3 Zip Line and Canopy Adventure Tours

4

Soar across thousands of feet of zip lines, reaching speeds up to 45 mph and heights up to eight stories in the air. Try the exhilarating Dragon's Descent Free Fall (a near 50-foot descent) or test your balance on the **Raptor's Nest Aerial** Challenge Park! Fun for all ages. Purchase tickets at zip line ticket booth.

Zoo Please excuse the dust; the current zoo area is temporarily **closed** while under renovations. To see live animals during your visit, check out our animal encounters in Legacy Hall. Follow us on Facebook to see the progress of the new zoo experience, including more animals, new encounters, and additional education spaces for your next visit.