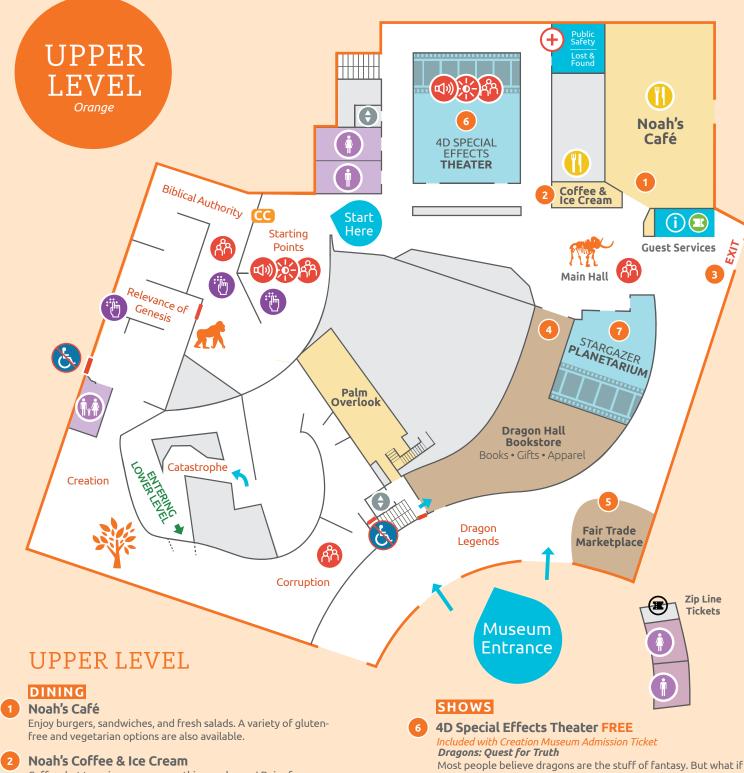

#### 5 Fair Trade Marketplace

Shop an extensive selection of one-of-a-kind items that help support underprivileged people around the globe.

Most people believe dragons are the stuff of fantasy. But what if something real inspired these myths and legends? Join Gabe as he flies through history on a quest for truth. All ages welcome in this immersive 4D theater experience. This show includes flashing lights and 4D effects—see an

attendant for more sensory information.

#### 7 Stargazer Planetarium Purchase Tickets at Guest

Sit back and be amazed by the vividly realistic images displayed upon a 30-foot-diameter tilted dome, allowing stargazers to travel anywhere in the universe. Learn from scientists and astronomers as they explain how the night sky confirms God's Word.

Aliens: Fact or Fiction? Is there life on other planets? Did your neighbor really see a UFO? Are there answers in the Bible? Travel the universe and find out. CC

Created Cosmos Journey through the cosmos to experience God's handiwork illustrated with breathtaking images and stunning comparisons. CC