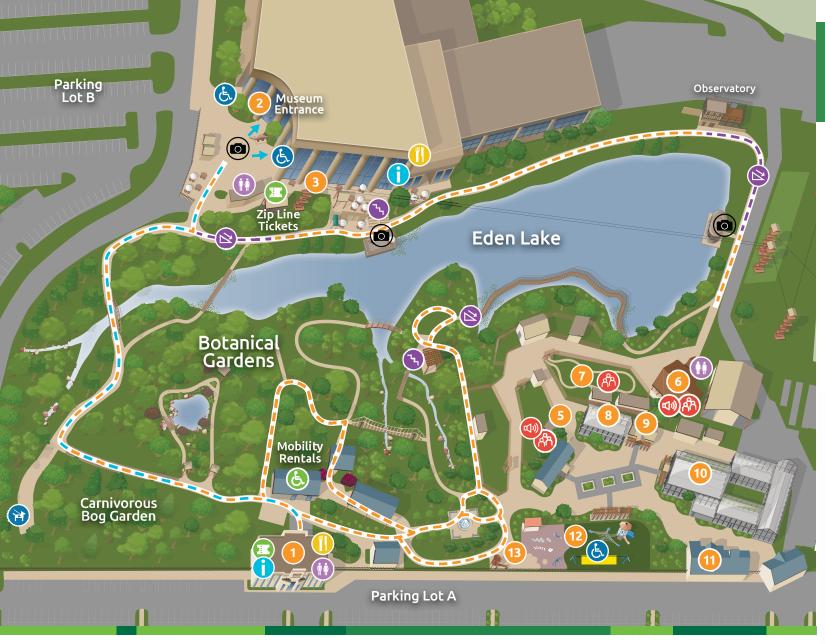

#### **Zip Line and Canopy Adventure Tours**

- 3 Dragon's Descent Free Fall 🔳 4 Raptor's Nest Aerial
- Challenge Park 🔳

#### **NEW Eden Teaching Center**

5 Eden Zoo 6 Animal Stage 7 Wallaby Walkabout 8 Butterfly Pavilion Coming Soon 9 Creepy-Crawly Cabin Coming Soon 10 Conservatory Coming Soon 11 Classroom

#### Children's Adventure Area

12 Playground 13 Mining Company Sluice

- Restrooms Food Location

**INSIDE WELCOME CENTER** 

pretzels, freshly squeezed

Burgers, sandwiches, fresh

Noah's Coffee & Ice Cream

Coffee, hot teas, ice cream,