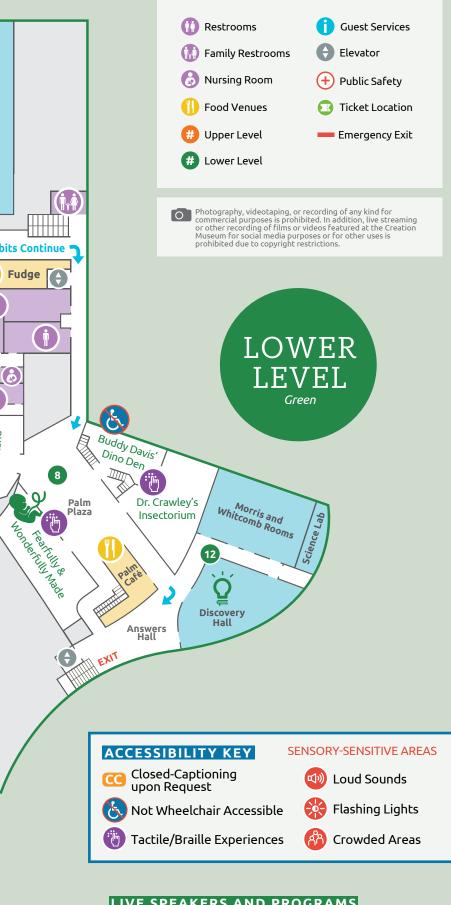

#### LOWER LEVEL

#### DINING 8 Palm Plaza

10

Enjoy the view as you eat pizza, sandwiches, and salads. Seasonal Availability

9 Uncle Leroy's Fudge Delicious fudge prepared in a traditional copper kettle.

#### LIVE SPEAKERS AND PROGRAMS

11 Legacy Hall

Be encouraged and equipped by one of our great speakers as they present the truth of God's Word. Assisted listening devices are available upon request.

12 Discovery Hall and Morris/Whitcomb Rooms Enjoy a free interactive session learning about God's amazing creation in a variety of science topics.

#### E **ACCESSIBILITY KEY**

- と Wheelchair Accessible
- 🔥 ECV & Stroller Rentals
- Wheelchair Accessible Routes
- Service Animal Relief Area
- Stairs
- Steep Incline

#### SENSORY-SENSITIVE AREAS

- Loud Sounds
- 🙀 Flashing Lights
- Crowded Areas