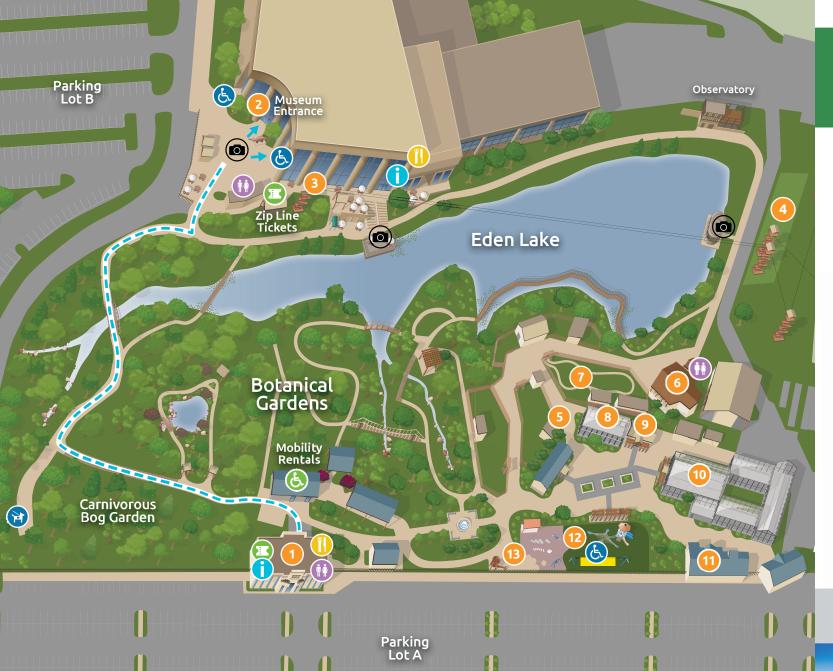

#### Welcome Center

1 Gift Shop Tree of Life Café

### **Zip Line and Canopy Adventure Tours**

3 Dragon's Descent Free Fall 🍱

4 Raptor's Nest Aerial Challenge Park 🍱

#### **NEW Eden Teaching Center**

5 Eden Zoo

6 Animal Stage

Wallaby Walkabout 8 Butterfly Pavilion

Coming Soon Oreepy-Crawly Cabin Coming Soon

10 Conservatory Coming Soon

11 Classroom

#### Children's Adventure Area

12 Playground

13 Mining Company Sluice