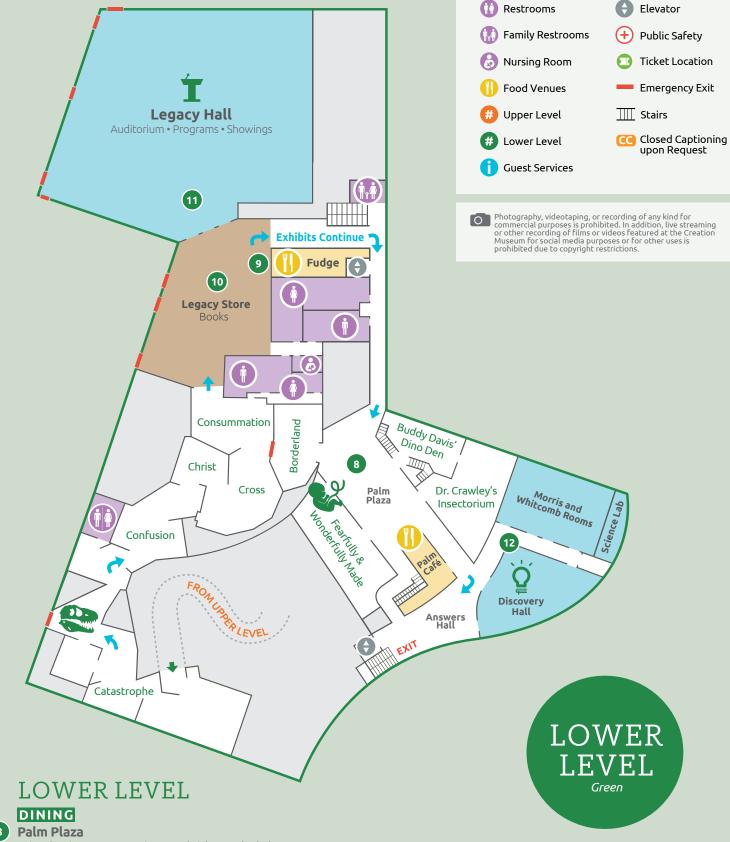

#### LIVE SPEAKERS AND PROGRAMS

11 Legacy Hall

Be encouraged and equipped by one of our great speakers as they present the truth of God's Word.

12 Discovery Hall and Morris/Whitcomb Rooms Enjoy a free interactive session learning about God's amazing creation in a variety of science topics.

9 Uncle Leroy's Fudge Delicious fudge prepared in a traditional copper kettle.

# SHOPPING

**Legacy Store** 

Find resources to equip you in defending your faith and sharing the truth of God's Word with others.