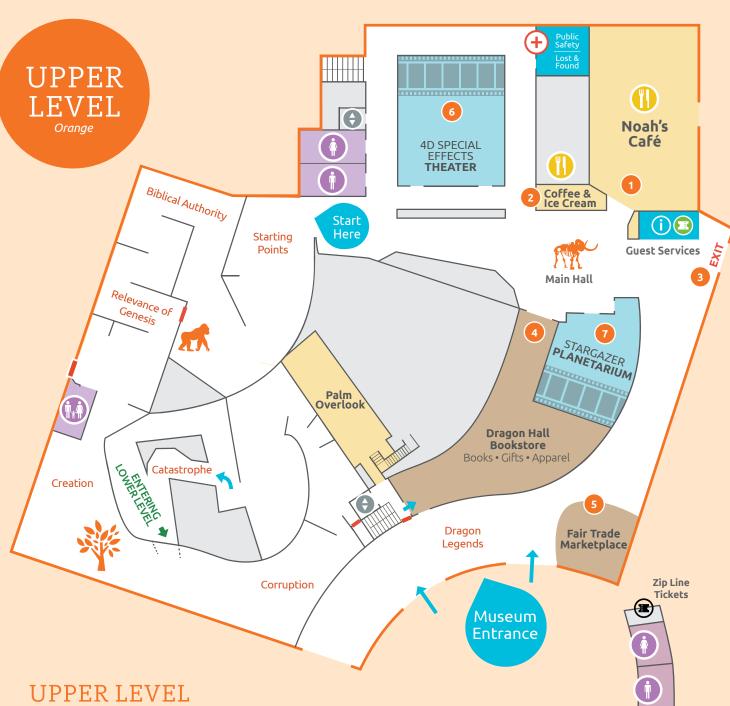

#### **Creation Museum**

2 Dragon Hall Bookstore Noah's Café 🝴 Noah's Coffee & Ice Cream 4D Special Effects Theater Stargazer Planetarium 🎩 Legacy Hall Palm Plaza

# Creation Museum Map & Guide

**CREATION MUSEUM**