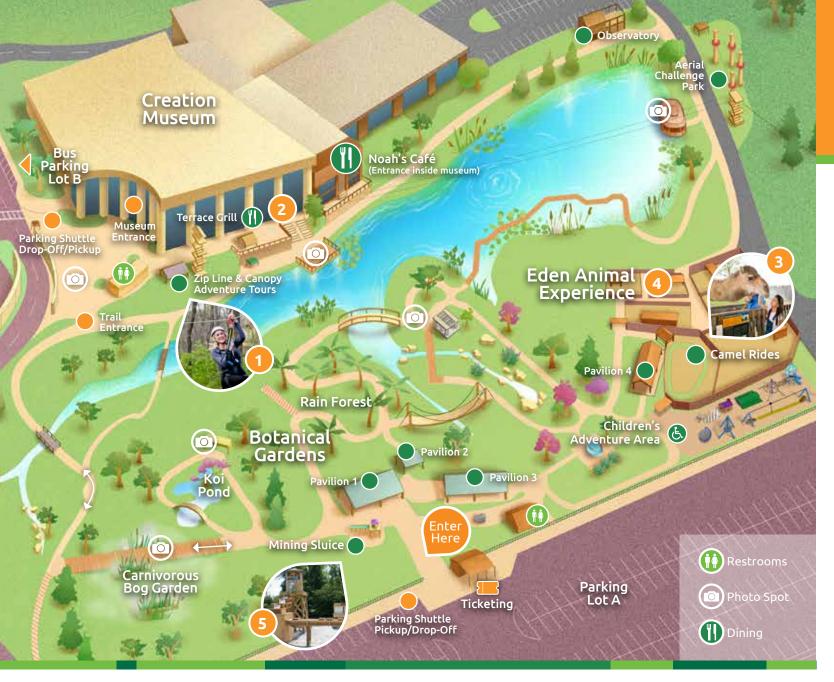

#### **Botanical Gardens**

The Creation Museum's beautifully themed gardens and three-acre lake invite guests to enjoy a mile of paved and accessible trails. Cross over five bridges and view a variety of waterfalls as you explore the beauty of God's creation all around you.

1 Zip Line and Canopy Adventure Tours

Soar across thousands of feet of zip lines reaching speeds up to 45 mph and eight stories in the air! Try the exhilarating **Dragon's Descent free fall** (a near 50-foot descent) or test your balance on the **Raptor's Nest Aerial Challenge Park!** Fun for all ages!

### 2 Terrace Grill (seasonal)

Enjoy a grilled hot dog or brat while taking in the garden view from the terrace.

- 3 Camel Rides \$8 (check for availability)
  Imagine that you are living in the days of the Bible as you experience a ride on the back of a camel.
- 4 Eden Animal Experience
  Fall in love with wallabies, coatis, a zorse, a zonkey, and more in our zoo.
- 5 Mining Sluice 6

Pan for beautiful gems at our Mining Sluice. You will uncover gemstones and then identify them while learning about geology.

All outside activities are weather permitting.